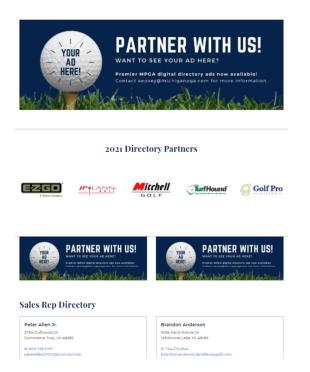

#### \$2,000 - Full Page Ad (12 columns wide)

Top premium ad placement for one year on the Sales Rep or Company Listing website pages. Ad links to your website. *(2 available)* 

#### \$1,000 — Half Page Ad (6 columns wide)

Ad placement under the 2024 Directory Partner Sponsor Bar for one year on the Sales Rep or Company Listing website pages. Ad links to your website. (4 available)

## Ad Specs:

- Image size: 877x 300
- High resolution
- File type: .jpg
- If the image doesn't have a solid colored background it is suggested you include a border to make the ad standout on the web page.
- Url where you would like the image linked to